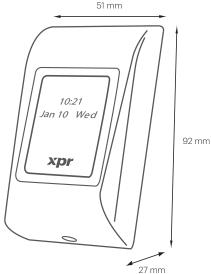

Product available in Black ABS

Black Edition

10:14

Jan 10 Wed

xpr

**DISPLAY FOR T&A CODES** 

The MT-LCD display made in the same design as standard XPR readers provides different information for time and attendance application.

## FEATURES

**MT-LCD** 

- Power Supply: 12 V DC
- Compatible with EWSi/EWS
- Display: 1.7 in
  - TFT, 28 x 35 mm, 128 x 160 dots
- Housing: ABS Black (MTBK-LCD) ABS Silver (MTS-LCD)
- Current Consumption: 20 mA
- Interface: RS-485 - Data on display:
- Counting status
  - Time and date
  - Selected T&A codes (shift start/end, break start/end,etc...)
  - Last 3 digits of user's ID number
- Customizable background image, font size, design using separate software