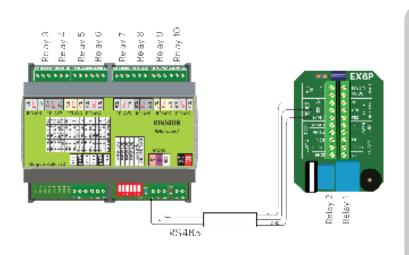

# —WITH RELAY BOARD RB0408, YOU CAN EXPAND YOUR CURRENT CONFIGURATION— BY ADDING 8 RELAYSTO YOUR 2-RELAY INSTALLATION

The EX6 connected to the RB0408 is perfect for small standalone installations that require more than 2 relays. The 2 relays of the EX6 + the 8 relays of the RB0408 give you the opportunity to manage up to 10 relays.