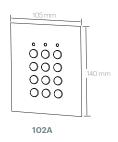

rrent consumption: 150 mA max.
Output: 2 relays

- R1: 10 A/24 V AC/DC - R2: 2 A/24 V AC/DC

10 relays

- with RB0408 I/O board

RS485 interface: Yes, for connecting I/O boards like

RB0408, RTT, RU2, DINRTT

Buzzer, backlight control: Yes, via menu settings

Lighting:

Backlight ON/OFF or on each

keypress for 10 s

Visible LED Signal: Two voltage-free LEDs

(Red & Green) and Orange LED

Audible Signal: One internal Buzzer

## **Environmental Characteristics:**

Operating Temperature: -25°C to +50°C

Operating Humidity: 0 to 95% (non-condensing)

Protection Standard: IP65

# Mechanical Characteristics:

Housing: ABS or sturdy die-cast

aluminum alloy housing for surface mounting & Steel plate for flush mounting

Weight: ~100 to 600 g depending on

model version

#### **DIMENSIONS-**













### WITH A REMOTE RELAY AT A SECURED



# —WITH RELAY BOARD RB0408, YOU CAN EXPAND YOUR CURRENT CONFIGURATION— BY ADDING 8 RELAYSTO YOUR 2-RELAY INSTALLATION



The EX6 connected to the RB0408 is perfect for small standalone installations that require more than 2 relays. The 2 relays of the EX6 + the 8 relays of the RB0408 give you the opportunity to manage up to 10 relays.

Lift solution:

max. 10 floors

Cupboard solution:

max. 10 floors

Clothes shop solution:

max. 10 fitting room

doors