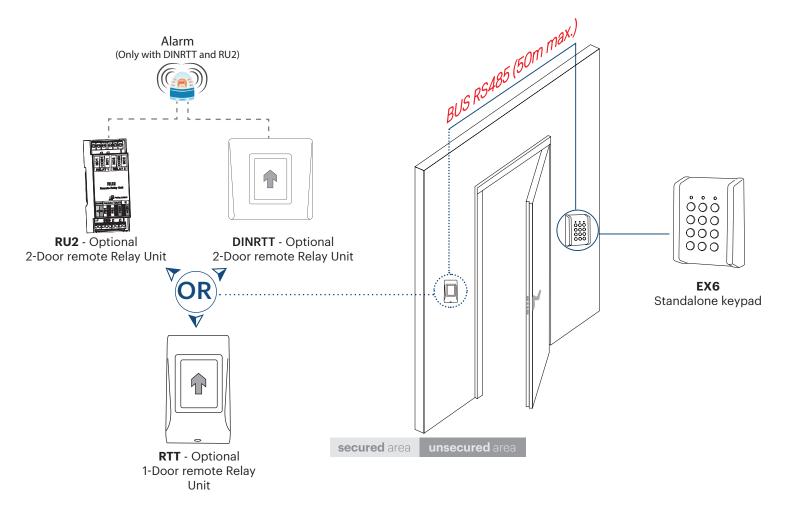

s

- R1: 10 A/24 V AC/DC - R2: 2 A/24 V AC/DC

10 relays

- with RB0408 I/O board

RS485 interface: Yes, for connecting I/O boards like

RB0408, RTT, RU2, DINRTT

Buzzer, backlight control: Yes, via menu settings

Lighting:

Backlight ON/OFF or on each

keypress for 10 s

Visible LED Signal: Two voltage-free LEDs

(Red & Green) and Orange LED

Audible Signal: One internal Buzzer

## **Environmental Characteristics:**

Operating Temperature: -25°C to +50°C

Operating Humidity: 0 to 95% (non-condensing)

Protection Standard: IP65

# Mechanical Characteristics:

Housing: ABS or sturdy die-cast

aluminum alloy housing for surface mounting & Steel plate for flush mounting

Weight: ~100 to 600 g depending on

model version

#### **DIMENSIONS-**













### WITH A REMOTE RELAY AT A SECURED



# —WITH RELAY BOARD RB0408, YOU CAN EXPAND YOUR CURRENT CONFIGURATION— BY ADDING 8 RELAYSTO YOUR 2-RELAY INSTALLATION



The EX6 connected to the RB0408 is perfect for small standalone installations that require more than 2 relays. The 2 relays of the EX6 + the 8 relays of the RB0408 give you the opportunity to manage up to 10 relays.

Lift solution:

max. 10 floors

Cupboard solution:

max. 10 floors

Clothes shop solution:

max. 10 fitting room

doors