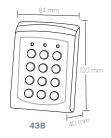

C Current consumption: 150 mA max.
Output: 2 relays

- R1: 10 A/24 V AC/DC - R2: 2 A/24 V AC/DC

10 relays

- with RB0408 I/O board

RS485 interface: Yes, for connecting I/O boards like

RB0408, RTT, RU2, DINRTT

Buzzer, backlight control: Yes, via menu settings

Lighting:

Backlight ON/OFF or on each

keypress for 10 s

Visible LED Signal: Two voltage-free LEDs

(Red & Green) and Orange LED

Audible Signal: One internal Buzzer

## **Environmental Characteristics:**

Operating Temperature: -25°C to +50°C

Operating Humidity: 0 to 95% (non-condensing)

Protection Standard: IP65

# Mechanical Characteristics:

Housing: ABS or sturdy die-cast

aluminum alloy housing for surface mounting & Steel plate for flush mounting

Weight: ~100 to 600 g depending on

model version

#### **DIMENSIONS-**













### WITH A REMOTE RELAY AT A SECURED



# —WITH RELAY BOARD RB0408, YOU CAN EXPAND YOUR CURRENT CONFIGURATION— BY ADDING 8 RELAYSTO YOUR 2-RELAY INSTALLATION



The EX6 connected to the RB0408 is perfect for small standalone installations that require more than 2 relays. The 2 relays of the EX6 + the 8 relays of the RB0408 give you the opportunity to manage up to 10 relays.

Lift solution:

max. 10 floors

Cupboard solution:

max. 10 floors

Clothes shop solution:

max. 10 fitting room

doors