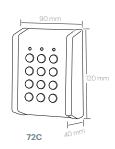

Current consumption: 150 mA max.
Output: 2 relays

- R1: 10 A/24 V AC/DC - R2: 2 A/24 V AC/DC

10 relays

- with RB0408 I/O board

RS485 interface: Yes, for connecting I/O boards like

RB0408, RTT, RU2, DINRTT

Buzzer, backlight control: Yes, via menu settings

Lighting:

Backlight ON/OFF or on each

keypress for 10 s

Visible LED Signal: Two voltage-free LEDs

(Red & Green) and Orange LED

Audible Signal: One internal Buzzer

## **Environmental Characteristics:**

Operating Temperature: -25°C to +50°C

Operating Humidity: 0 to 95% (non-condensing)

Protection Standard: IP65

# Mechanical Characteristics:

Housing: ABS or sturdy die-cast

aluminum alloy housing for surface mounting & Steel plate for flush mounting

Weight: ~100 to 600 g depending on

model version

#### **DIMENSIONS-**













### WITH A REMOTE RELAY AT A SECURED



# —WITH RELAY BOARD RB0408, YOU CAN EXPAND YOUR CURRENT CONFIGURATION— BY ADDING 8 RELAYSTO YOUR 2-RELAY INSTALLATION



The EX6 connected to the RB0408 is perfect for small standalone installations that require more than 2 relays. The 2 relays of the EX6 + the 8 relays of the RB0408 give you the opportunity to manage up to 10 relays.

Lift solution:

max. 10 floors

Cupboard solution:

max. 10 floors

Clothes shop solution:

max. 10 fitting room

doors