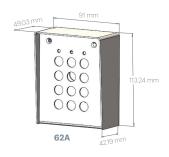

ent consumption: 150 mA max.
Output: 2 relays

- R1: 10 A/24 V AC/DC - R2: 2 A/24 V AC/DC

10 relays

- with RB0408 I/O board

RS485 interface: Yes, for connecting I/O boards like

RB0408, RTT, RU2, DINRTT

Buzzer, backlight control: Yes, via menu settings

Lighting:

Backlight ON/OFF or on each

keypress for 10 s

Visible LED Signal: Two voltage-free LEDs

(Red & Green) and Orange LED

Audible Signal: One internal Buzzer

## **Environmental Characteristics:**

Operating Temperature: -25°C to +50°C

Operating Humidity: 0 to 95% (non-condensing)

Protection Standard: IP65

# Mechanical Characteristics:

Housing: ABS or sturdy die-cast

aluminum alloy housing for surface mounting & Steel plate for flush mounting

Weight: ~100 to 600 g depending on

model version

#### **DIMENSIONS-**













### WITH A REMOTE RELAY AT A SECURED



# —WITH RELAY BOARD RB0408, YOU CAN EXPAND YOUR CURRENT CONFIGURATION— BY ADDING 8 RELAYSTO YOUR 2-RELAY INSTALLATION



The EX6 connected to the RB0408 is perfect for small standalone installations that require more than 2 relays. The 2 relays of the EX6 + the 8 relays of the RB0408 give you the opportunity to manage up to 10 relays.

Lift solution:

max. 10 floors

Cupboard solution:

max. 10 floors

Clothes shop solution:

max. 10 fitting room

doors