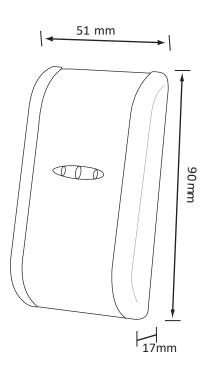

For enrolment of Master and Delete Card - Dipswitch:

- Tamper switch: For higher security - Dimension (mm): 90L x 51W x 17H

- Cable length: 50 cm - Weight: ~150 g

### **DIMENSIONS** –