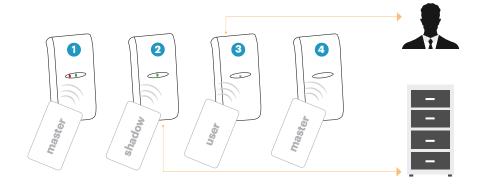

### **ENROL A USER**

| INPUT                                         | INDICATION            |
|-----------------------------------------------|-----------------------|
| 1. Present Master Card                        | short + long beep     |
| 2. Present Shadow Card                        | short + 3 short beeps |
| 3. Present User Card (or multiple User Cards) | OK beep               |
| 4. Present Master Card                        | short + 5 short beeps |