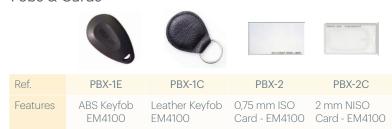

- Operating Temperature: -20°C to 50°C

- Protection Standard: IP66 - Resin potted electronics: Yes

For enrolment of Master and Delete Card - Dipswitch:

- Tamper switch: For higher security - Dimension (mm): 90L x 51W x 17H

- Cable length: 50 cm - Weight: ~150 g

### **ENROL A USER**

| INPUT                                         | INDICATION            |
|-----------------------------------------------|-----------------------|
| 1. Present Master Card                        | short + long beep     |
| 2. Present Shadow Card                        | short + 3 short beeps |
| 3. Present User Card (or multiple User Cards) | OK beep               |
| 4. Present Master Card                        | short + 5 short beeps |

### **DIMENSIONS** –





## **ACCESSORIES**

#### Fobs & Cards