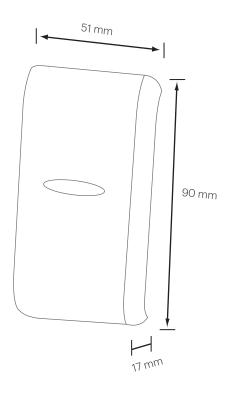

# **DIMENSIONS**-

### **Mechanical Characteristics:**

| Dimensions (mm): | 51 L x 90 H x 17 W  |
|------------------|---------------------|
| Cable:           | 1 m, 6-core (AWG24) |
| Weight:          | ~150 g              |