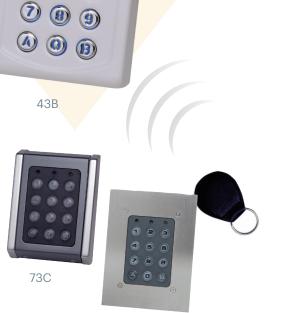

## **LCSP-EM** MULTI-PROTOCOL KEYPAD WITH INTEGRATED RFID READER

**FEATURES** 

- Multi-protocol peripheral keypad with integrated proximity reader
- Entry Mode: Card only, PIN Code only, Card or PIN, Card and PIN (Double security)
- Reads EM4100 compatible tags and cards
- Read range: Up to 7 cm
- Backlit keys
- Selectable PIN Code length
- Compatible with WIEGAND 26, 30, 34, 40 bits, Clock&Data or Codix
- Green and Red LEDs: externally controlled yellow status LED