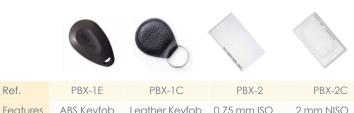

**FOBS & CARDS** 

- Audible and visual feedback
- Power supply 12 V DC
- Current Consumption: 50 mA
- Indoor/outdoor use
- Weight: ~100 g

2 3

5 6

109 mm

103A

ABS Keyfob Leather Keyfob 0.75 mm ISO Features 2 mm NISO EM4100 EM4100 Card - EM4100 Card - EM4100