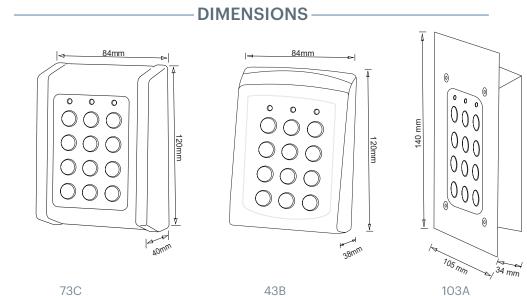

**FOBS & CARDS** 

- Audible and visual feedback
- Power supply 12 V DC
- Current Consumption: 50 mA
- Indoor/outdoor use
- Weight: ~100 g

2 3

5 6

109 mm

103A

ABS Keyfob Leather Keyfob 0.75 mm ISO Features 2 mm NISO EM4100 EM4100 Card - EM4100 Card - EM4100