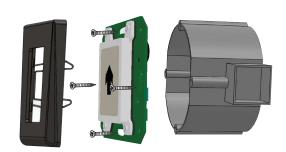

SENSITIVE PUSH BUTTON

#### DINMTT is a request-to-exit switch

- It will work independently (standalone) or can equally be connected via a controller to provide exit from a secured area (Push Button Input).

### **FEATURES**

- Feather light touch control
- Works in Pulse and Latch mode
- Ideal for a wide range of applications
- Front dual light indication
- Buzzer sound on every touch

# - SPECIFICATIONS -

- Input voltage: 12-24 V DC; 15-24 V AC

- Current consumption: 65mA max. - Relay Output: 2 A/24 V AC/DC - Indicators-LED: Normal - Red, Relay Operation - Green

- Operating Temperature: -20°C to 50°C

Humidity 5-80% (non-condensing)

- Colours: Silver, Charcoal, and White

- IP Rating: IP40 - Weight: ~150 g

#### **DIMENSIONS** -





DINMTT EXIT

**DINMTT ARROW** 

## **MOUNTING**



### **APPLICATIONS**

- Light switch
- Exit button (Access control)
- Elevator button
- Industrial panel

#### **COLOURS**









All product specifications are subject to change without notice