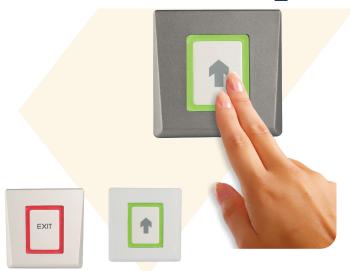

#### DINMTT is a request-to-exit switch

- It will work independently (standalone) or can equally be connected via a controller to provide exit from a secured area (Push Button Input).

### **FEATURES**

- Feather light touch control
- Works in Pulse and Latch mode
- Ideal for a wide range of applications
- Front dual light indication
- Buzzer sound on every touch

#### **COLOURS**

All product specifications are subject to change without notice