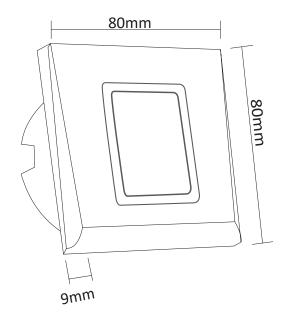

# FLUSH MOUNT TOUCH SENSITIVE PUSH BUTTON

#### DINMTT is a request-to-exit switch

- It will work independently (standalone) or can equally be connected via a controller to provide exit from a secured area (Push Button Input).

### **FEATURES**

- Feather light touch control
- Works in Pulse and Latch mode
- Ideal for a wide range of applications
- Front dual light indication
- Buzzer sound on every touch

# - SPECIFICATIONS -

- Input voltage: 12-24 V DC; 15-24 V AC

- Current consumption: 65mA max. - Relay Output: 2 A/24 V AC/DC - Indicators-LED: Normal - Red, Relay Operation - Green

- Operating Temperature: -20°C to 50°C

Humidity 5-80% (non-condensing)

- Colours: Silver, Charcoal, and White

- IP Rating: IP40 - Weight: ~150 g

#### **DIMENSIONS** -





DINMTT EXIT

**DINMTT ARROW** 

## **MOUNTING**



### **APPLICATIONS**

- Light switch
- Exit button (Access control)
- Elevator button
- Industrial panel

#### **COLOURS**









All product specifications are subject to change without notice