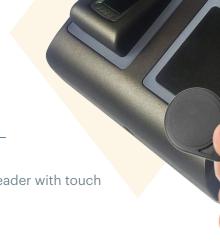

#### **FEATURES**

- Type of model: USB Desktop card reader with touch

fingerprint reader

ABS

Not required

Yes

- CSN card reading (serial number): Mifare classic, Mifare Desfire, EM 125 kHz,

HID 125 kHz, AWID 125 kHz, NFC