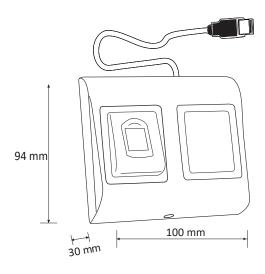

ch

fingerprint reader

ABS

Not required

Yes

- CSN card reading (serial number): Mifare classic, Mifare Desfire, EM 125 kHz,

HID 125 kHz, AWID 125 kHz, NFC

Card data read/write: for Mifare Classic and Mifare Desfire cards
Large rectangular LED: Orange LED blinking: card reading indication

Green LED: finger enrolment has succeeded Red LED: finger enrolment has failed Blue backlight of the base of the reader

BIO and DINBIO series

olo and billio ser

USB

+5°C to +40°C

270 g

#### **COMPATIBLE SOFTWARE**

- PROS CS

- Weight:

- Connection:

- Housing:

- Firmware upgrade:

- LED on the back of the reader:

- Compatible biometry readers:

- Operating temperature:

- Driver:

- BIOMANAGER CS
- PROH MS (Hotel management software)
- PROA MS (Access management software)

### DIMENSIONS



All product specifications are subject to change without notice