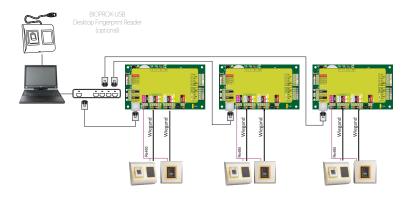

### THIRD-PARTY CONTROLLER - ARCHITECTU-

- ➤ Enrolment can be done from any biometric reader in the network or from the Desktop USB Enrolment Unit.
- > Finger templates can be sent to all readers in the network.

  Different Users can be sent to different Fingerprint Readers.