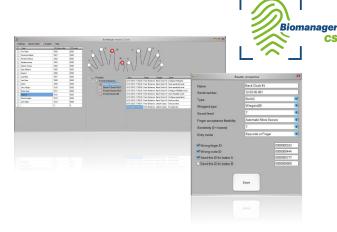

### **BIOMANAGER CS SOFTWARE**

- > Windows-based PC Software
- ➤ Free Fingerprint Management Software for XPR Biometric Readers