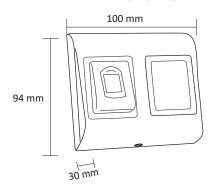

r or the reader itself
- Adjustable Wiegand protocol (1 to 128 bit) is utilized in the biometry reader which makes it compatible with controllers with Wiegand interface
- Wiegand Protocol adjustment done through PC
- Programmable Backlight ON/OFF
- Separate BioManager CS Software available free of charge when used with third-party controllers
- Fingerprints stored in the reader and backup copy kept in the software
- Compatibility with XPR Control Panels: EWS
- Power Supply: 12 V DC
- Consumption: 120 mA max.
- IP rating: IP65
- Operating Temperature: -15°C to +50°C
- Weight: ~500 g

# Access Denie Idle Mode

Access Granted

### ACCESSORIES -

### **MCD-MINI**

Protection cover in A304 brushed steel for double Mini range reader.

Compulsory protection for external use.

### **DIMENSIONS**



### **FOBS & CARDS**



All product specifications are subject to change without notice.

BIOPROX-EH\_DS\_EN\_Ve1

### THIRD-PARTY CONTROLLER - ARCHITECTU-



- ➤ Enrolment can be done from any biometric reader in the network or from the Desktop USB Enrolment Unit.
- > Finger templates can be sent to all readers in the network.

  Different Users can be sent to different Fingerprint Readers.

### EWS CONTROLLER ARCHITECTURE





### **COLOURS**





**BIOPROXS-EH** 

Silver - Metal

BIOPROXBK-EH
Black - ABS

### **BIOMANAGER CS SOFTWARE**

- > Windows-based PC Software
- ➤ Free Fingerprint Management Software for XPR Biometric Readers



### - PROS CS SOFTWARE

- Client-Server Software that allows multiple users to connect to the server PC.
- User-Friendly Windows Interface for simple pr