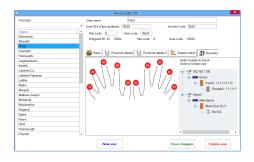

### **BIOMANAGER CS SOFTWARE**

- > Windows-based PC Software
- ➤ Free Fingerprint Management Software for XPR Biometric Readers