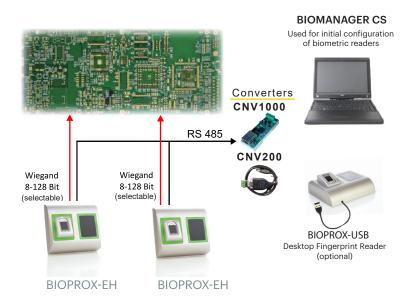

### THIRD-PARTY CONTROLLER - ARCHITECTU-

- ➤ Enrolment can be done from any biometric reader in the network or from the Desktop USB Enrolment Unit.
- > Finger templates can be sent to all readers in the network.

  Different Users can be sent to different Fingerprint Readers.

Management of the reader is integrated in our access control software PROS CS.

For integration with other systems, we provide:

- Biomanager CS, client-server based software package for solutions without additional development
- CNV1000, TCP/RS-485 communication converter for connection between software and readers