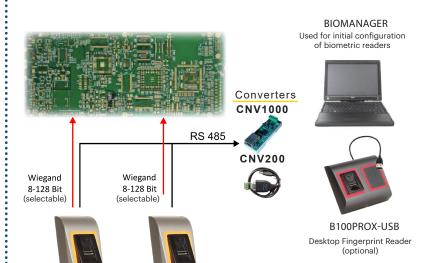

Connection between the biometric readers and management software is RS-485 and it is used for fingerprint transfer and configuration.

Management of the reader is integrated in our access control software PROS CS.

For integration with other systems, we provide:

- Biomanager CS, client-server based software package for solutions without additional development
- CNV1000, TCP/RS-485 communication converter for connection between software and readers

### BIOMANAGER CS SOFTWARE

- ➤ Windows-based PC Software
- ➤ Free Fingerprint Management Software for XPR Biometric Readers

All product specifications are subject to change without notice

B100

B100