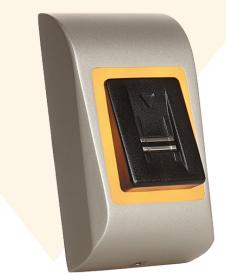

# NETWORKED BIOMETRIC READER WITH WIEGAND OUTPUT

B100 is a Wiegand biometric reader for access control applications. It offers storage up to 100 fingerprints and programmable Wiegand Output (8 to 128 bits). Configuration of the readers and fingerprint enrolment is done through PC Software.

#### **FEATURES**

- Surface mount fingerprint reader with capacitive swipe sensor
- Compatible with most of the Wiegand controllers
- SteelCoat protective coating provides added protection of fingerprint sensor for rugged environments
- Matching time: < 2 s
- Storage capacity: 100 Fingerprints
- New elegant aluminium housing in silver
- Configuration and user management is done with software
- Image resolution: Up to 508 dpi
- Enrolment can be done from Desktop Reader (B100PROX-USB) or the reader itself
- Adjustable Wiegand protocol (8 to 128-bit) is utilized in the biometric reader, which makes it compatible with controllers with Wiegand interface
- Green and Red LED: Externally controlled
- Wiegand Protocol adjustment done through PC
- Separate BioManager CS software available free of charge when used with third- party controllers
- Fingerprints stored in the reader and backup copy kept in the software
- Compatibility with XPR Control Panels: EWS, EWS-DR
- Programmable backlight ON/OFF
- Power Supply: 12 V DC
- Consumption: 100 mA max.
- Operating temperature: 0°C to +50°C
- Weight: 200 g
- IP rating: IP54 (internal use only)