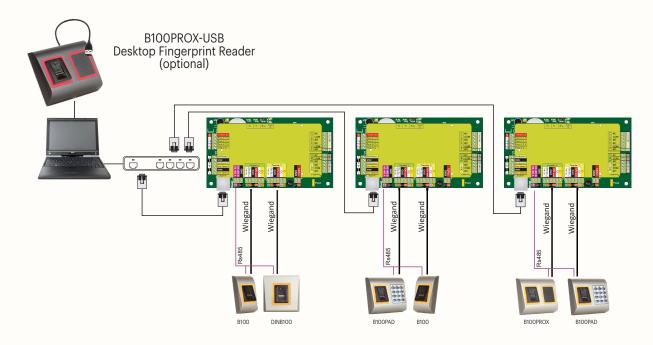

#### **EWSI CONTROLLER ARCHITECTURE**

#### THIRD PARTY-CONTROLLER ARCHITECTURE

- ➤ Enrolment can be done from any biometric reader in the network or from Desktop USB Enrollment Unit.
- ➤ Finger templates can be sent to all readers in the network. Different Users can be sent to different Fingerprint Readers.