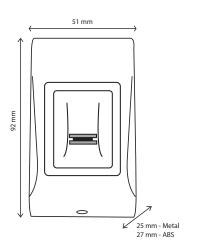

## DIMENSIONS

B100S Silver - Metal

B100BK Black - ABS

**LED**s

**IDLE MODE** 

ACCESS DENIED

ACCESS GRANTED

All product specifications are subject to change without notice.